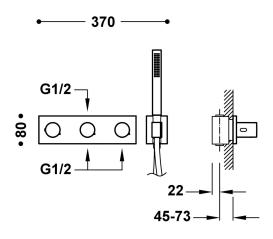

## B-system 3-way concealed thermostatic mixer tap

- · Concealed thermostatic body for horizontal installation included.
- · Flow regulator and 3-way distributor.
- · Round handle.
- · Wall-m ounted support for hand shower with water supply.
- · Anti-limescale brass hand shower.
- · Satin hose.

Matt Black Finish

Cartridge reference: 29926828

BELGAQUA certification (Belgium)

Distributor cartridge: 29903302

Brass hand shower

Long-lasting cartridge.

Connecting element: MURAL G1/2"

Tres Instant: The thermostatic cartridge ensures a constant flow of water at the desired temperature, in spite of pressure or temperature changes.