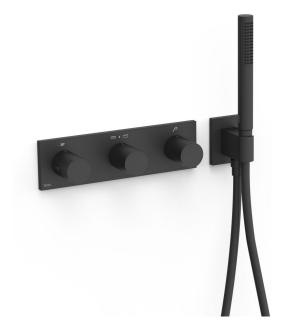

## B-system 3-way concealed thermostatic mixer tap

- · Concealed thermostatic body for horizontal installation included.
- · Flow regulator and 3-way distributor.
- · Round handle.
- · Wall-m ounted support for hand shower with water supply.
- · Anti-limescale brass hand shower.
- · Satin hose.

Matt Black Finish

Cartridge reference: 29926828

BELGAQUA certification (Belgium)

Distributor cartridge: 29903302

Brass hand shower

Long-lasting cartridge.

Connecting element: MURAL G1/2"

Tres Instant: The thermostatic cartridge ensures a constant flow of water at the desired temperature, in spite of pressure or temperature changes.