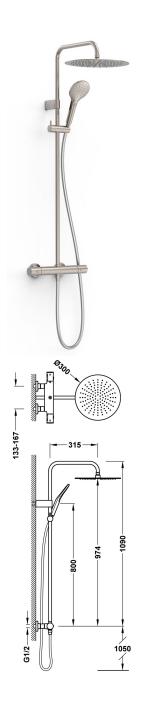

## 19039314AC

#### **OVER-WALL**

## 2-way wall-mounted thermostatic shower mixer tap set

- · With inverter integrated into the flow regulator.
- · Round handle.
- · Stainless steel adjustable shower head: Ø300 mm.
- · Adjustable and sliding support for hand shower.
- · Anti-limescale hand showers: Ø110 mm. (3 stream types).
- · Satin hose.

Steel Finish

Flow rate (I/min): 12

Distributor cartridge: 29928302

Easy-Clean®. The thermostatic cartridge is easy to clean without losing temperature calibration  $\,$ 

Connecting element: MURAL G1/2"

Eccentricity (cm): 13-16

Acoustic group: IA

Tres Instant: The thermostatic cartridge ensures a constant flow of water at the desired temperature, in spite of pressure or temperature changes.

Material: Low lead content brass

Nev

Corrosion resistance

## 19039314AC

**OVER-WALL** 

# 2-way wall-mounted thermostatic shower mixer tap set

Stainless steel shower head

Tres Touch-cool®. The tap surface remains at a temperature suitable for touching, thus preventing burns.