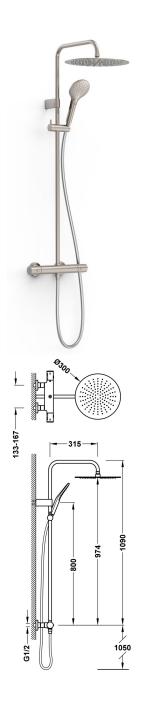

## 19039314AC

#### **OVER-WALL**

## 2-way wall-mounted thermostatic shower mixer tap set

- · With inverter integrated into the flow regulator.
- · Round handle.
- · Stainless steel adjustable shower head: Ø300 mm.
- · Adjustable and sliding support for hand shower.
- · Anti-limescale hand showers: Ø110 mm. (3 stream types).
- · Satin hose.

Steel Finish

Flow rate (I/min): 12

Distributor cartridge: 29928302

Easy-Clean®. The thermostatic cartridge is easy to clean without losing temperature calibration  $\,$ 

Connecting element: MURAL G1/2"

Eccentricity (cm): 13-16

## 19039314AC

**OVER-WALL** 

# 2-way wall-mounted thermostatic shower mixer tap set

Stainless steel shower head

Tres Touch-cool®. The tap surface remains at a temperature suitable for touching, thus preventing burns.