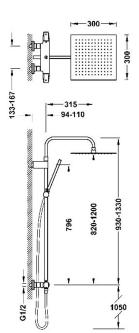

## 19039307

#### OVER-WALL

## 2-way wall-mounted thermostatic shower mixer tap set

- $\cdot$  With inverter integrated into the flow regulator.
- · Square-round handle.
- · Telescopic shower bar.
- $\cdot$  Stainless steel adjustable sho wer head: 300x300 mm.
- · Adjustable and sliding support for hand shower.
- · Anti-limescale brass hand shower.
- · Satin hose.







### 19039307

**OVER-WALL** 

# 2-way wall-mounted thermostatic shower mixer tap set

Tres Touch-cool<sup>®</sup>. The tap surface remains at a temperature suitable for touching, thus preventing burns.



ABS shower head

\* The

Stainless steel shower head



肁 300 厀 133-167 315-94-110 820-1200 330-1330 296 1050 G1/2

1