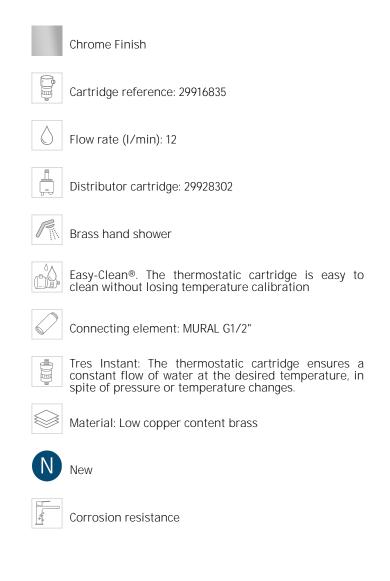

## 2-way wall-mounted thermostatic shower mixer tap set

- $\cdot$  With inverter integrated into the flow regulator.
- · Square-round handle.
- · Telescopic shower bar.
- $\cdot$  Stainless steel adjustable sho wer head: 300x300 mm.
- · Adjustable and sliding support for hand shower.
- · Anti-limescale brass hand shower.
- · Satin hose.

# 2-way wall-mounted thermostatic shower mixer tap set

Tres Touch-cool<sup>®</sup>. The tap surface remains at a temperature suitable for touching, thus preventing burns.

ABS shower head

\* The

Stainless steel shower head