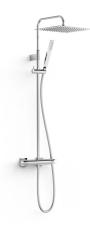

## 2-way wall-mounted thermostatic shower mixer tap set

- $\cdot$  With inverter integrated into the flow regulator.
- · Square-round handle.
- · Telescopic shower bar.
- $\cdot$  Stainless steel adjustable sho wer head: 300x300 mm.
- · Adjustable and sliding support for hand shower.
- · Anti-limescale brass hand shower.
- · Satin hose.

# 2-way wall-mounted thermostatic shower mixer tap set

Tres Touch-cool<sup>®</sup>. The tap surface remains at a temperature suitable for touching, thus preventing burns.

ABS shower head

\* The

Stainless steel shower head