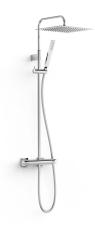

## 2-way wall-mounted thermostatic shower mixer tap set

- $\cdot$  With inverter integrated into the flow regulator.
- · Square-round handle.
- · Telescopic shower bar.
- $\cdot$  Stainless steel adjustable sho wer head: 300x300 mm.
- · Adjustable and sliding support for hand shower.
- · Anti-limescale brass hand shower.
- · Satin hose.

# 2-way wall-mounted thermostatic shower mixer tap set

Tres Touch-cool<sup>®</sup>. The tap surface remains at a temperature suitable for touching, thus preventing burns.

ABS shower head

\* The

Stainless steel shower head